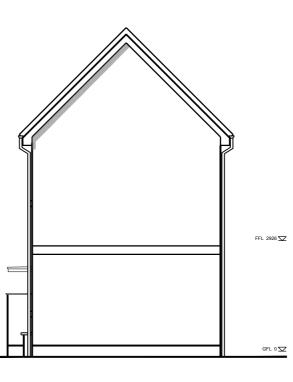

# **FIRST FLOOR PLAN**



**FRONT ELEVATION T1** 





**SIDE ELEVATION** 



**REAR ELEVATION** 



This drawing is the copyright of Roberts Limbrick Ltd and should not be reproduced in whole or in part or used in any manner whatsoever without their written permission. Do Not scale off this drawing, use only figured dimensions and report any discrepancies or omissions to the Architect immediately.

rev. date description - -· -



# **SIDE ELEVATION**



As Drawn: 48

Handed:

## MATERIALS LEGEND

- Roof Tiles - 30 degree roof pitch - Marley Modern Interlocking Concrete Tiles

- Roof Tiles - 12.5 degree roof pitch - Metrotile Slate .900 Lightweight Steel Roofing - Terracotta

- Brick Units Main Brick GF Red Multi Brick
- Main Brick FF/SF Red Multi, Buff of Brown Brick
- Brick Detail & Banding Red Multi or Buff Brick Render units
- Main Render EPSITECH Render (0505B20G). Brick Detail & Banding Red Multi
- Window Surrounds Grey Aluminum or similar Brick below DPC Red Multi Brick
- Rainwater Goods Black uPVC
- Front Doors Vista Panels Verona style, colour: mixed colours -Olive Green, Navy Blue, Maroon Red etc
- Window & Door Frames Grey uPVC
- Front Door Canopies Flat GRP Dark Grey
- Soffit & Fascia Grey uPVC

## sta